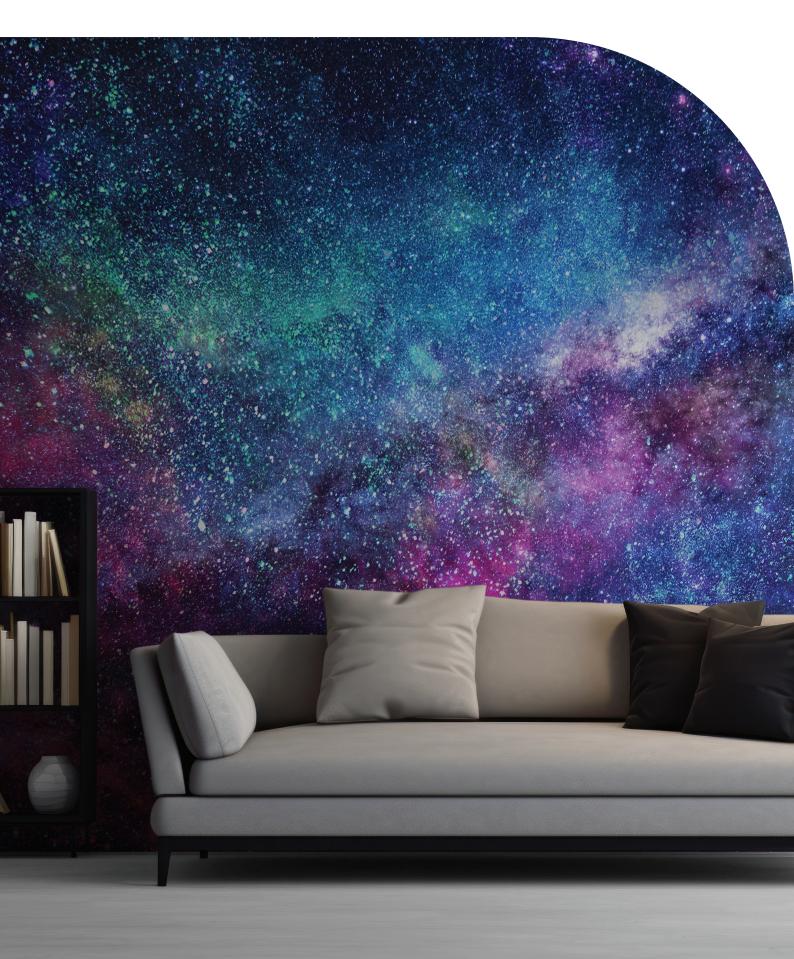

DreamScape.

TYPE I WALLCOVERINGS (130Z / 300GSM) MYSTICAL COMMERCIAL GRADE WALLCOVERINGS

DreamScape.

TYPE I WALLCOVERINGS (130Z / 300GSM) COMMERCIAL GRADE WALLCOVERINGS

ricky

## Description

A light weight, embossed wallcovering for long term decoration. DreamScape<sup>®</sup> Type I wallcoverings are cost effective and suitable for most commercial applications. These products should be installed with commercial grade adhesives.

## **Applications**